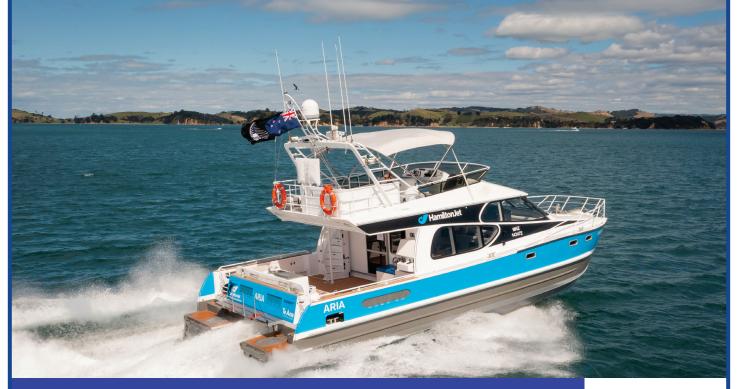

'ARIA' HAMILTONJET'S NEW 15M ELECTRO HYBRID DRIVE TEST BOAT

Q-West Boat Builders were selected in mid 2020 to refit Aria with HamiltonJet's new hybrid system Aria was constructed by Q-West in 2007 and is a 15 m aluminium foil assisted catamaran.

The modifications were substantial and involved the total reconfiguration of the vessels driveline, installation of electrical components and the fabrication of a fire protected battery compartment.

HamiltonJet's Electro Hybrid Drive, or EHX system, offers a totally integrated propulsion system that provides all the benefits of jet propulsion with seamless transition from electric to diesel.

Q-West's installation of the hybrid system and the supporting items required for operation has enabled us to collect accurate data for future electric or hybrid vessels.